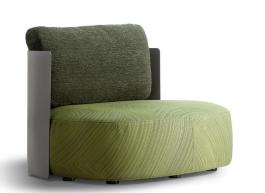

## PIERRE ARMCHAIRS

design Studio Contromano 2021 Armchairs with a soft, irregular shape, padded seat, suitable for indoor use as well as for sheltered outdoor spaces. With a padded seat with a completely removable leather or fabric cover, they are available in three dimensions and with a backrest in two version: in the "shell" version the backrest is a curved metal shell that gives it a strong aesthetic sign, in the other the metal backrest is minimal and transversal, making the fabrics the real protagonists of this piece of furniture. The option of freely combining the seat cover, the backrest cover and the metal finish (anodic bronze, white, matt burnished, black, greige, magma, ocean and oxide) makes the Pierre armchairs lively, young, capable of giving any environment a touch of personal originality.

PIERRE design Studio Contromano 2021