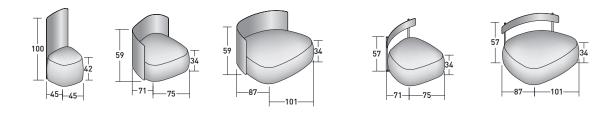

added seat, suitable for indoor use as well as for sheltered outdoor spaces. With a padded seat with a completely removable leather or fabric cover, they are available in three dimensions and with a backrest in two version: in the "shell" version the backrest is a curved metal shell that gives it a strong aesthetic sign, in the other the metal backrest is minimal and transversal, making the fabrics the real protagonists of this piece of furniture. The option of freely combining the seat cover, the backrest cover and the metal finish (anodic bronze, white, matt burnished, black, greige, magma, ocean and oxide) makes the Pierre armchairs lively, young, capable of giving any environment a touch of personal originality.







PIERRE design Studio Contromano 2021

## OUTER SIZES

SIZE IN CM.