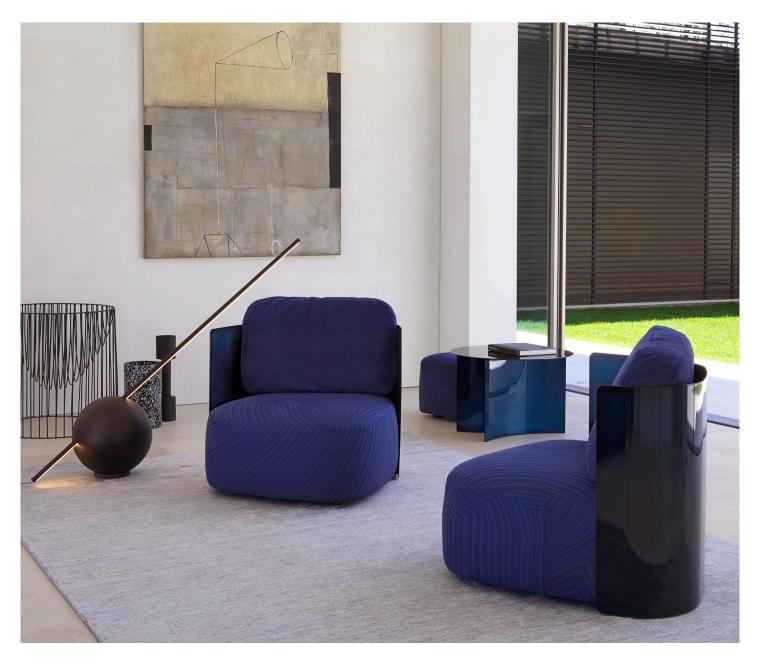

## PIERRE ARMCHAIRS

design Studio Contromano 2021 Armchairs with a soft, irregular shape, padded seat, suitable for indoor use as well as for sheltered outdoor spaces. With a padded seat with a completely removable leather or fabric cover, they are available in three dimensions and with a backrest in two version: in the "shell" version the backrest is a curved metal shell that gives it a strong aesthetic sign, in the other the metal backrest is minimal and transversal, making the fabrics the real protagonists of this piece of furniture. The option of freely combining the seat cover, the backrest cover and the metal finish (anodic bronze, white, matt burnished, black, greige, magma, ocean and oxide) makes the Pierre armchairs lively, young, capable of giving any environment a touch of personal originality.

PIERRE design Studio Contromano 2021