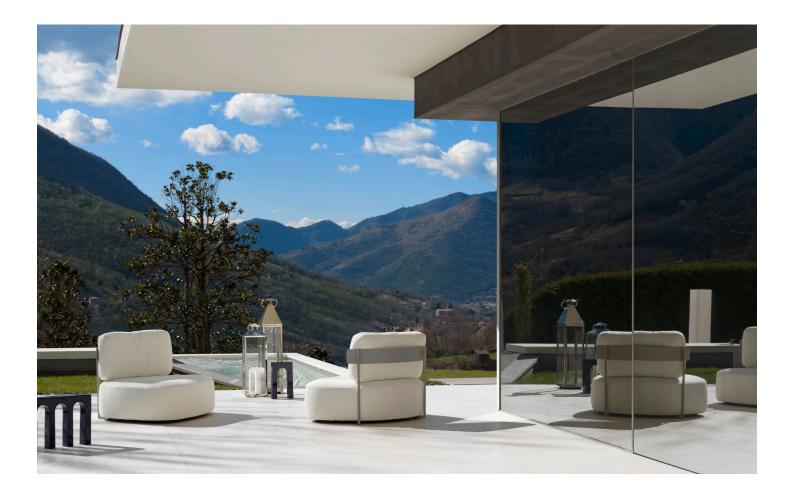

## PIERRE ARMCHAIRS

design Studio Contromano 2021 Armchairs with a soft, irregular shape, padded seat, suitable for indoor use as well as for sheltered outdoor spaces. With a padded seat with a completely removable leather or fabric cover, they are available in three dimensions and with a backrest in two version: in the "shell" version the backrest is a curved metal shell that gives it a strong aesthetic sign, in the other the metal backrest is minimal and transversal, making the fabrics the real protagonists of this piece of furniture. The option of freely combining the seat cover, the backrest cover and the metal finish (anodic bronze, white, matt burnished, black, greige, magma, ocean and oxide) makes the Pierre armchairs lively, young, capable of giving any environment a touch of personal originality.

PIERRE design Studio Contromano 2021