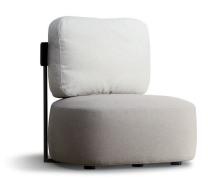

## PIERRE ARMCHAIRS

design Studio Contromano 2021 Armchairs with a soft, irregular shape, padded seat, suitable for indoor use as well as for sheltered outdoor spaces. With a padded seat with a completely removable leather or fabric cover, they are available in three dimensions and with a backrest in two version: in the "shell" version the backrest is a curved metal shell that gives it a strong aesthetic sign, in the other the metal backrest is minimal and transversal, making the fabrics the real protagonists of this piece of furniture. The option of freely combining the seat cover, the backrest cover and the metal finish (anodic bronze, white, matt burnished, black, greige, magma, ocean and oxide) makes the Pierre armchairs lively, young, capable of giving any environment a touch of personal originality.